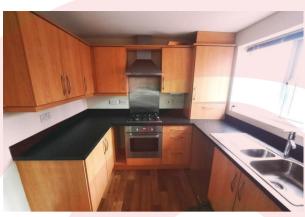

The flat comprises, a spacious living room open plan to the modern fitted kitchen which also benefits from integrated oven and hob, large master bedroom, second double bedroom and fully tiled bathroom. The flat benefits from being fully double glazed, has gas central heating, is in excellent decorative order and has an allocated parking space.